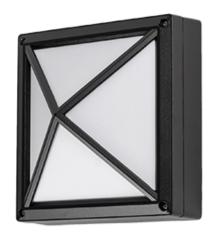

# EW1508

## High power exterior rated surface mount for safety and architectural illumination

- Wet location listed
- Die-cast aluminum housing
- Powder coated finishes
- Dimmable with ELV dimmer (Not included)
- 120V

EW1508-BK