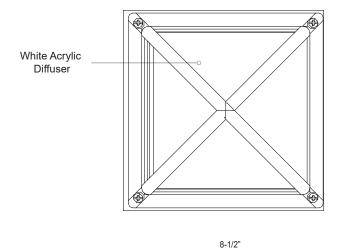

## High power exterior rated surface mount for safety and architectural illumination

- Wet location listed
- Die-cast aluminum housing
- Powder coated finishes
- Dimmable with ELV dimmer (Not included)
- 120V

**Color Temp** 3000K CRI (Ra) >80 Dimming 100% - 10% Rated Life 50,000 hours

| Distribution | Voltage | Watt | LED<br>Lumens | Delivered<br>Lumens | Finish(es) |
|--------------|---------|------|---------------|---------------------|------------|
| Down or Out  | 120V    | 8W   | 600           | 200*                | BK / GY    |