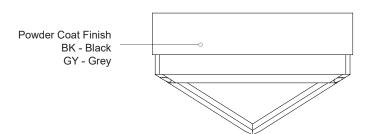

## High power exterior rated surface mount for safety and architectural illumination

- Wet location listed
- Die-cast aluminum housing
- Powder coated finishes
- Dimmable with ELV dimmer (Not included)
- 120V

**Color Temp** 3000K CRI (Ra) >80 Dimming 100% - 10% Rated Life 50,000 hours

| Distribution | Voltage | Watt | LED<br>Lumens | Delivered<br>Lumens | Finish(es) |
|--------------|---------|------|---------------|---------------------|------------|
| Down or Out  | 120V    | 8W   | 600           | 200*                | BK / GY    |